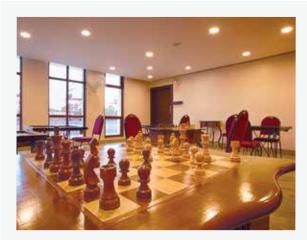

#### 15+ HOSPITALS:

- Gymnasium
- Yoga and Meditation Zone
- Banquet Hall
- Double Height Bar
- Swimming Pool
- Kids' Pool
- Chess and Carrom Room
- Tennis Court
- Basketball Court

- Football Court
- Squash Court
- Badminton Court
- Billiards Room
- Kids' Play Zone
- Food Court
- Guest Suites
- 37000 sq. ft. Basement Parking

SCORE MAJOR POINTS WITH YOUR BOSS OVER A GAME OF TENNIS.

MAKE UP FOR ALL THE ANNIVERSARIES YOU FORGOT AT THE BANQUET HALL.

PLAN A DAD VS KIDS FOOTBALL MATCH.

SETTLE BETS WITH FRIENDS OVER CARROM AND CHESS.