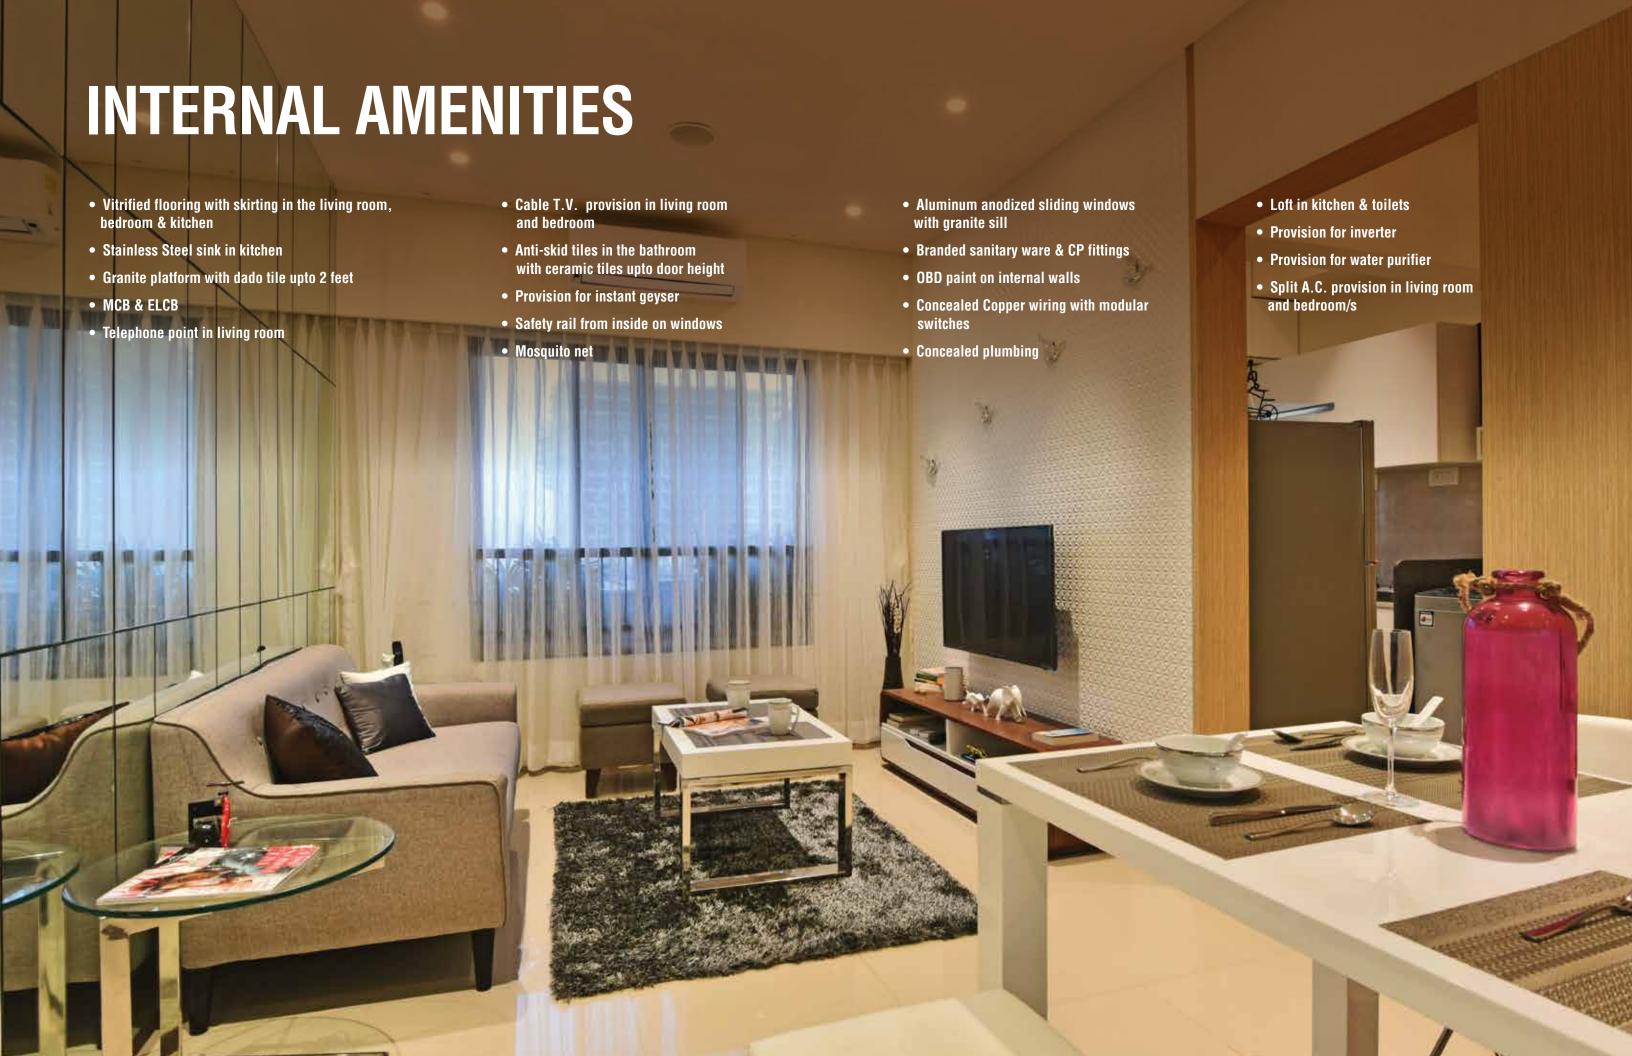

## THE A TO Z OF HOMES AT GLOBAL CITY

The project is planned around certain central elements - the residents, the community, lifestyle options, and location. From the construction technologies to the architectural principles that ensure free play of wind and light - every little detail is intelligently planned. Cosy 1 and 2 BHK homes dot the perimeter of the plot and enclose a landscaped central courtyard that creates a feeling of connectedness. Abundant space is allocated for every need - from a parking zone to a green podium garden consisting of a futsal court, box cricket, a skating area, a jogging track and a senior citizens' zone.