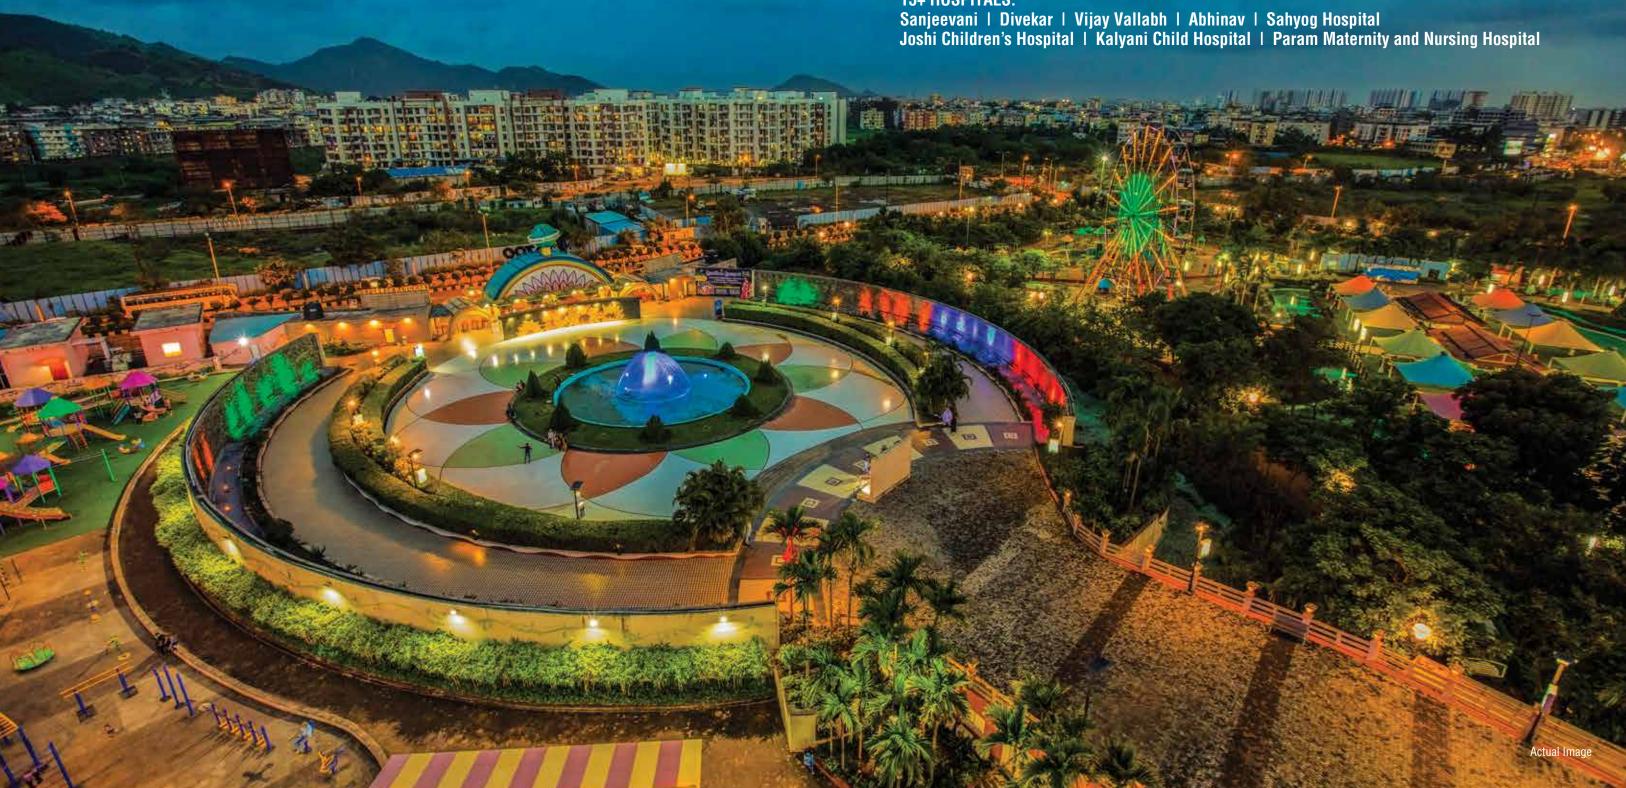

#### 15+ HOSPITALS:

- Gymnasium
- Yoga and Meditation Zone
- Banquet Hall
- Double Height Bar
- Swimming Pool
- Kids' Pool
- Chess and Carrom Room
- Tennis Court
- Basketball Court

- Football Court
- Squash Court
- Badminton Court
- Billiards Room
- Kids' Play Zone
- Food Court
- Guest Suites
- 37000 sq. ft. Basement Parking