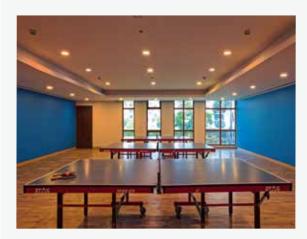

#### 15+ HOSPITALS:

- Gymnasium
- Yoga and Meditation Zone
- Banquet Hall
- Double Height Bar
- Swimming Pool
- Kids' Pool
- Chess and Carrom Room
- Tennis Court
- Basketball Court

- Football Court
- Squash Court
- Badminton Court
- Billiards Room
- Kids' Play Zone
- Food Court
- Guest Suites
- 37000 sq. ft. Basement Parking

HOST A FAMILY REUNION AT THE PARTY LAWN.

RELIVE THOSE COLLEGE RIVALRIES OVER ENDLESS TABLE TENNIS MATCHES.

SPEND YOUR EVENINGS HERE AT THE POOL TABLE - ALSO KNOWN AS, THE REAL SOCIAL NETWORK.

INVITE THE WORK GANG OVER FOR HAPPY HOURS AT THE BAR.