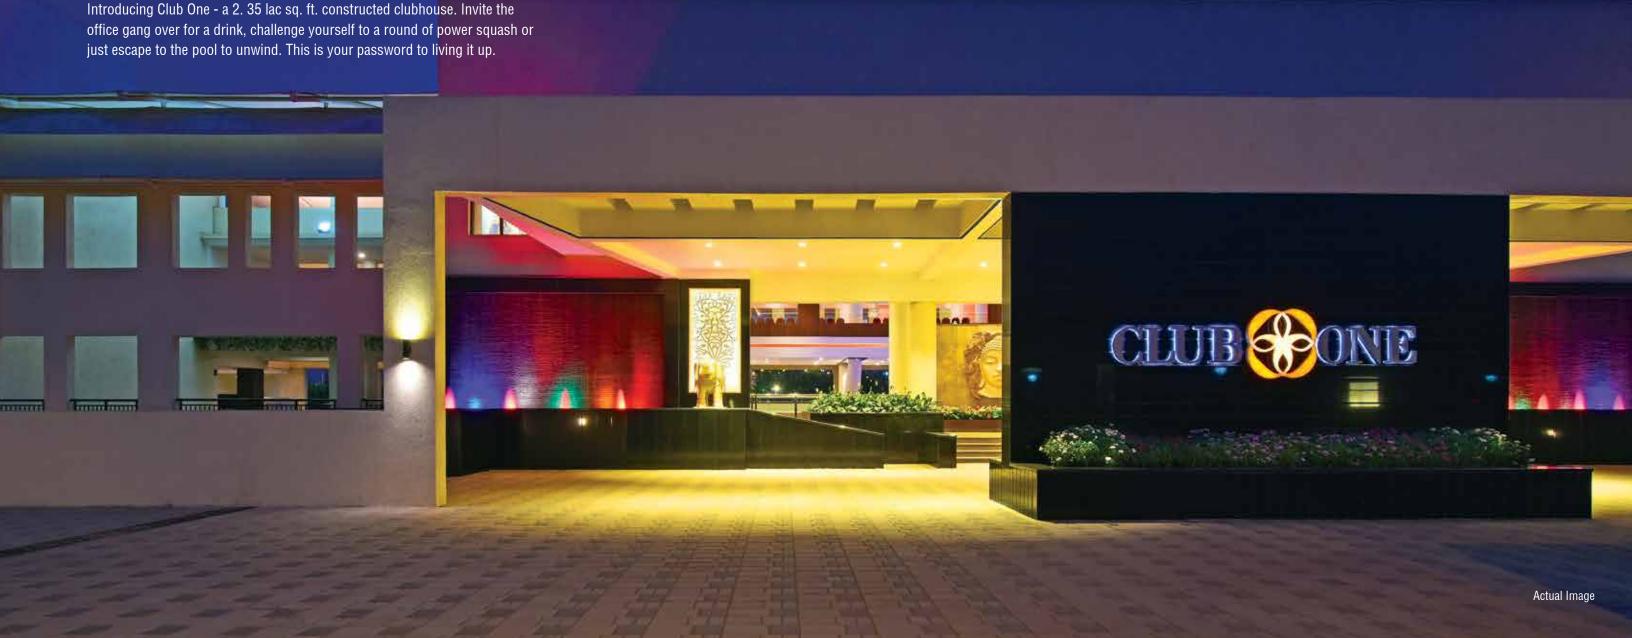

#### 15+ HOSPITALS:

- Gymnasium
- Yoga and Meditation Zone
- Banquet Hall
- Double Height Bar
- Swimming Pool
- Kids' Pool
- Chess and Carrom Room
- Tennis Court
- Basketball Court

- Football Court
- Squash Court
- Badminton Court
- Billiards Room
- Kids' Play Zone
- Food Court
- Guest Suites
- 37000 sq. ft. Basement Parking