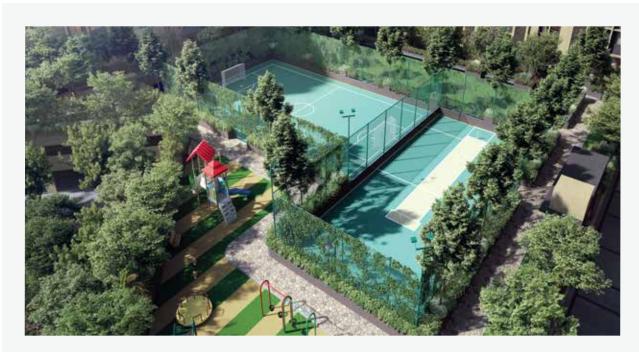

#### 15+ HOSPITALS:

- Gymnasium
- Yoga and Meditation Zone
- Banquet Hall
- Double Height Bar
- Swimming Pool
- Kids' Pool
- Chess and Carrom Room
- Tennis Court
- Basketball Court

- Football Court
- Squash Court
- Badminton Court
- Billiards Room
- Kids' Play Zone
- Food Court
- Guest Suites
- 37000 sq. ft. Basement Parking

### **Podium Features:**

- Multi Purpose Lawn Jogging Track Box Cricket Futsal Court
- Skating Area Children's Play Area Senior Citizens' Zone with Reflexology Path
- Landscape Features Podium Parking

ENTRUST BABY SITTING DUTIES TO THE SLIDES AND SWINGS AT THE CHILDREN'S PLAY AREA.

SETTLE THE FUTSAL VS BOX CRICKET DEBATE FOR THE EVENING.

HEAD OVER TO THE SENIOR CITIZENS' PLAZA TO DISCUSS LIFE, THE UNIVERSE AND THE MERITS OF CUTTING CHAI.

GET YOUR FILL OF FRESH AIR AT THE MULTI PURPOSE LAWN.