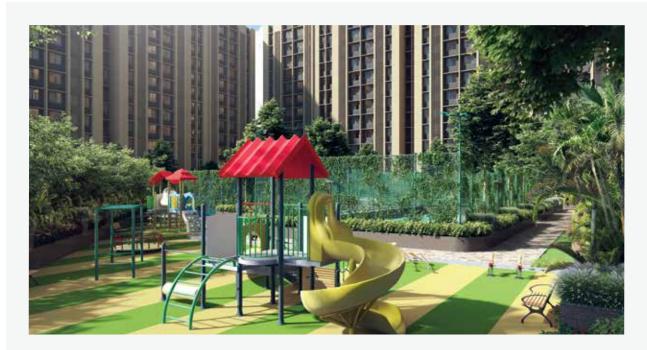

### **Podium Features:**

- Multi Purpose Lawn Jogging Track Box Cricket Futsal Court
- Skating Area Children's Play Area Senior Citizens' Zone with Reflexology Path
- Landscape Features Podium Parking

ENTRUST BABY SITTING DUTIES TO THE SLIDES AND SWINGS AT THE CHILDREN'S PLAY AREA.