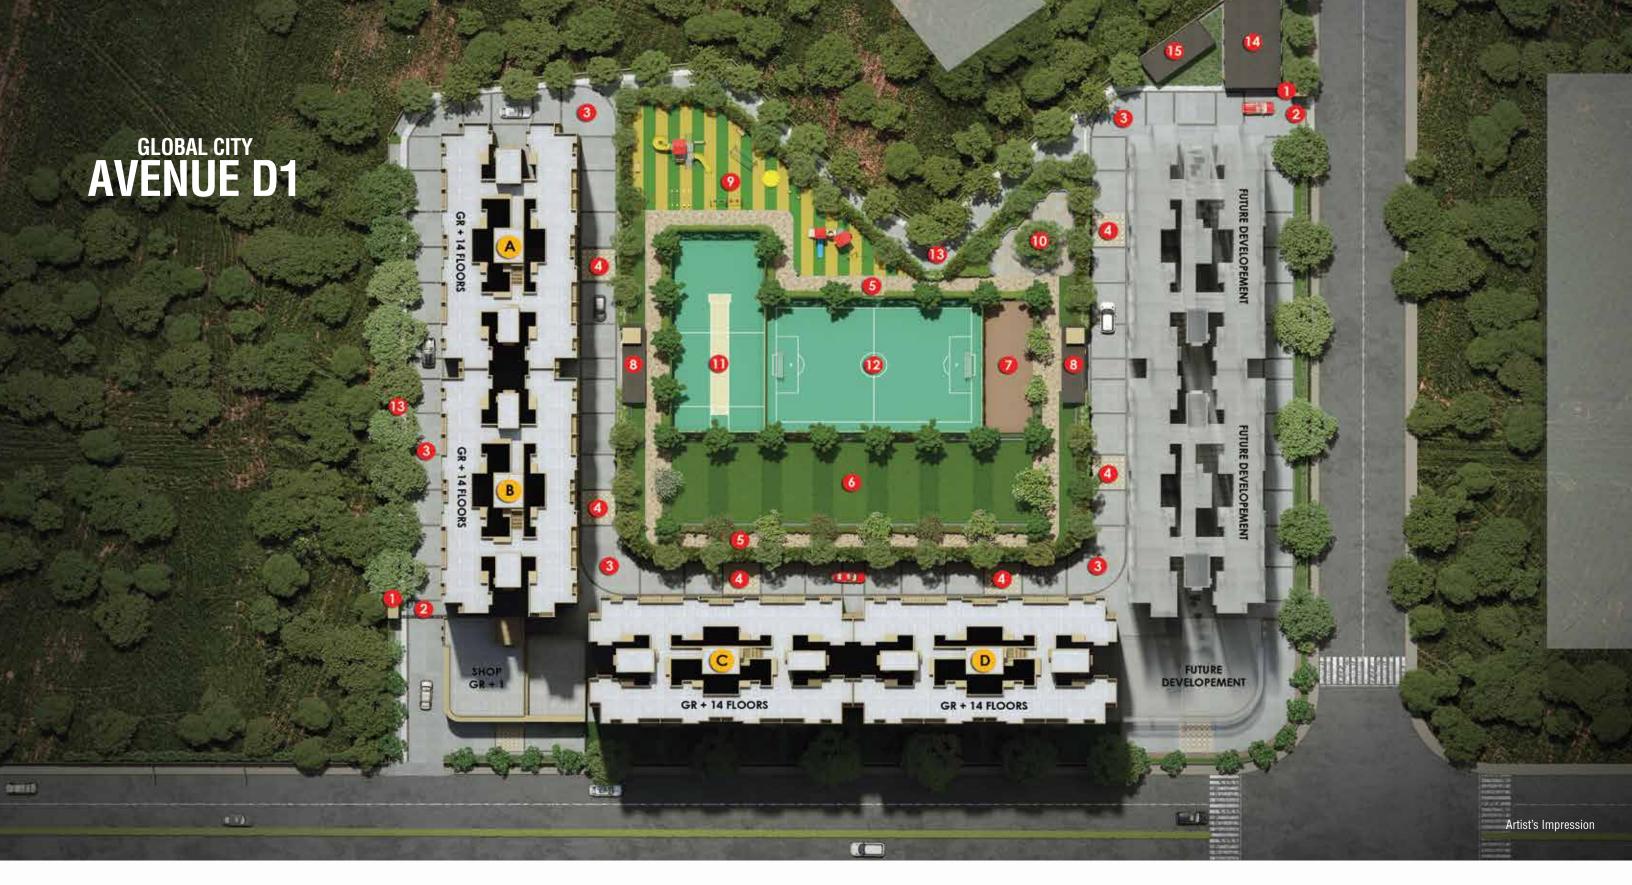

## MASTER LAYOUT

- **1** SECURITY CABIN
- 2 ENTRY/EXIT GATE
- **6M WIDE DRIVEWAY**
- 4 BUILDING ENTRANCE LOBBY
- **5** JOGGING TRACK
- **6** MULTIPURPOSE LAWN

- SKATING AREA
- **8** CIRCULATION CORE
- CHILDREN'S PLAY AREA

- **10** SENIOR CITIZENS' ZONE
- **11** BOX CRICKET
- 12 FUTSAL COURT

## **AMENITIES**

- **13** 2-WHEELER OPEN PARKING
- 1 TRANSFORMER
- **15** D.G