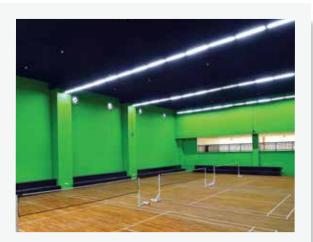

#### 15+ HOSPITALS:

- Gymnasium
- Yoga and Meditation Zone
- Banquet Hall
- Double Height Bar
- Swimming Pool
- Kids' Pool
- Chess and Carrom Room
- Tennis Court
- Basketball Court

- Football Court
- Squash Court
- Badminton Court
- Billiards Room
- Kids' Play Zone
- Food Court
- Guest Suites
- 37000 sq. ft. Basement Parking

RENEW THOSE LONG FORGOTTEN NEW YEAR RESOLUTIONS AT THE BADMINTON COURT.

INCH CLOSER TO INNER PEACE AT THE YOGA AND MEDITATION STUDIO.

CHANNEL YOUR INNER MICHAEL JORDAN AT THE BASKETBALL COURT.

BURN OFF LAST NIGHT'S CHEESECAKE AT THE GYMNASIUM.