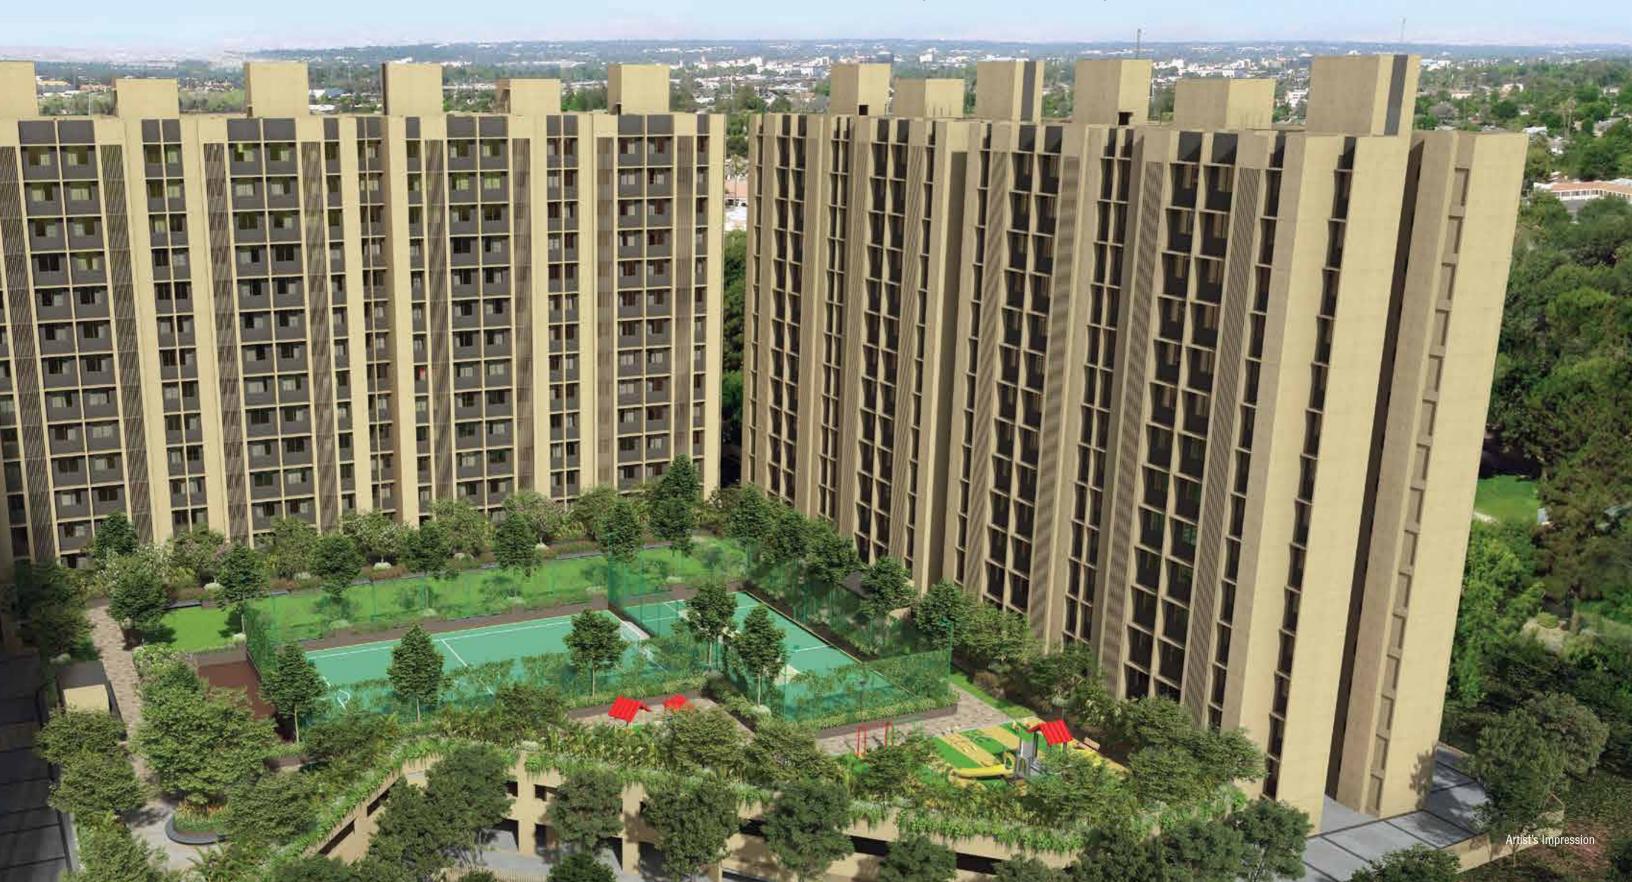

## THE A TO Z OF HOMES AT GLOBAL CITY

The project is planned around certain central elements - the residents, the community, lifestyle options, and location. From the construction technologies to the architectural principles that ensure free play of wind and light - every little detail is intelligently planned. Cosy 1 and 2 BHK homes dot the perimeter of the plot and enclose a landscaped central courtyard that creates a feeling of connectedness. Abundant space is allocated for every need - from a parking zone to a green podium garden consisting of a futsal court, box cricket, a skating area, a jogging track and a senior citizens' zone.

## **EXTERNAL AMENITIES**

### **Podium Features:**

- Multi Purpose Lawn Jogging Track Box Cricket Futsal Court
- Skating Area Children's Play Area Senior Citizens' Zone with Reflexology Path
- Landscape Features Podium Parking

ENTRUST BABY SITTING DUTIES TO THE SLIDES AND SWINGS AT THE CHILDREN'S PLAY AREA.