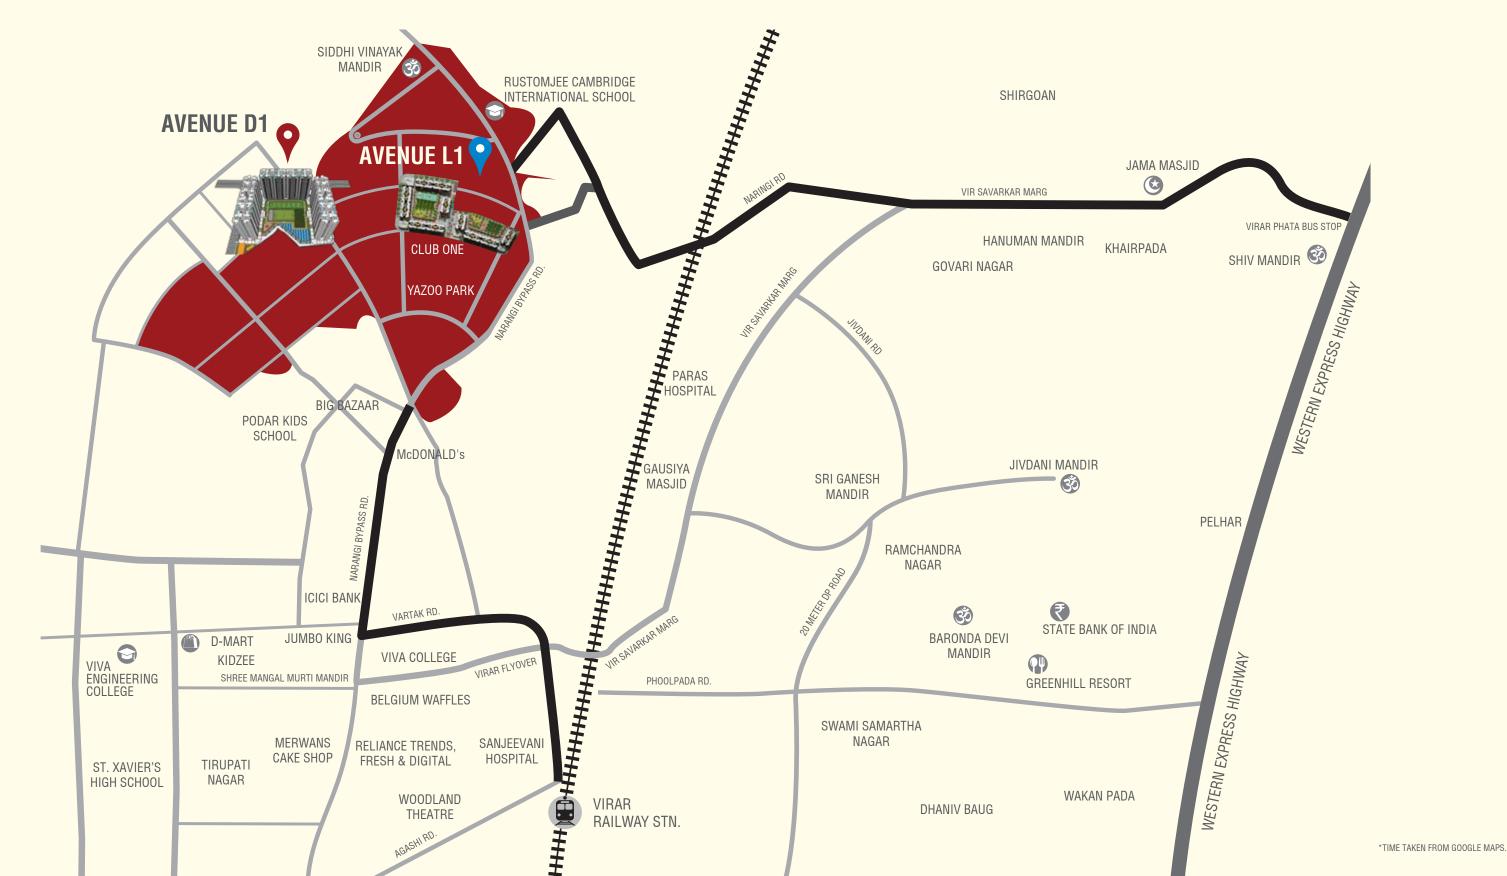

# CONNECTIVITY

- ☐ 10 minutes away from the station
- 75 minutes away from the international airport

15 minutes away from NH8

⊕ 80 minutes away from BKC

💂 55 minutes away from Borivali