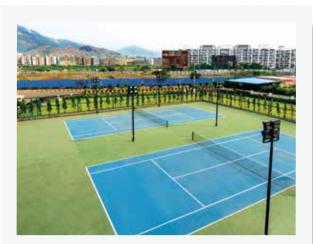

#### 15+ HOSPITALS:

- Gymnasium
- Yoga and Meditation Zone
- Banquet Hall
- Double Height Bar
- Swimming Pool
- Kids' Pool
- Chess and Carrom Room
- Tennis Court
- Basketball Court

- Football Court
- Squash Court
- Badminton Court
- Billiards Room
- Kids' Play Zone
- Food Court
- Guest Suites
- 37000 sq. ft. Basement Parking

SCORE MAJOR POINTS WITH YOUR BOSS OVER A GAME OF TENNIS.

MAKE UP FOR ALL THE ANNIVERSARIES YOU FORGOT AT THE BANQUET HALL.

PLAN A DAD VS KIDS FOOTBALL MATCH.

SETTLE BETS WITH FRIENDS OVER CARROM AND CHESS.