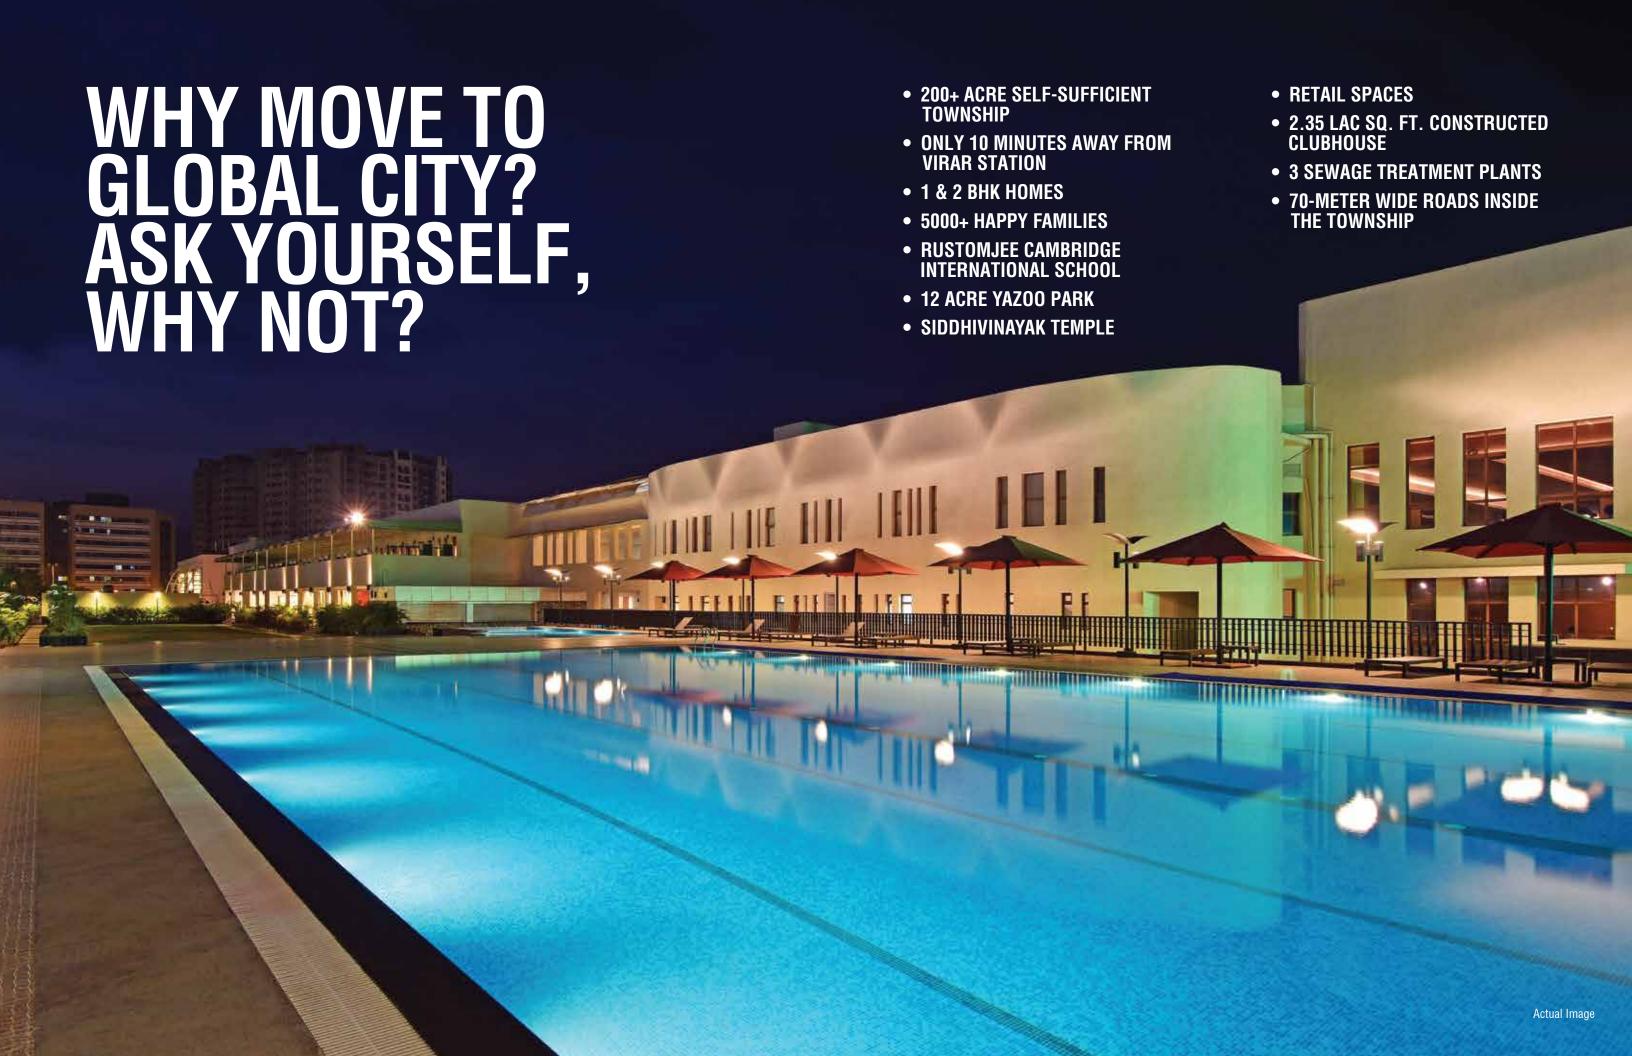

#### 15+ HOSPITALS:

- Gymnasium
- Yoga and Meditation Zone
- Banquet Hall
- Double Height Bar
- Swimming Pool
- Kids' Pool
- Chess and Carrom Room
- Tennis Court
- Basketball Court

- Football Court
- Squash Court
- Badminton Court
- Billiards Room
- Kids' Play Zone
- Food Court
- Guest Suites
- 37000 sq. ft. Basement Parking