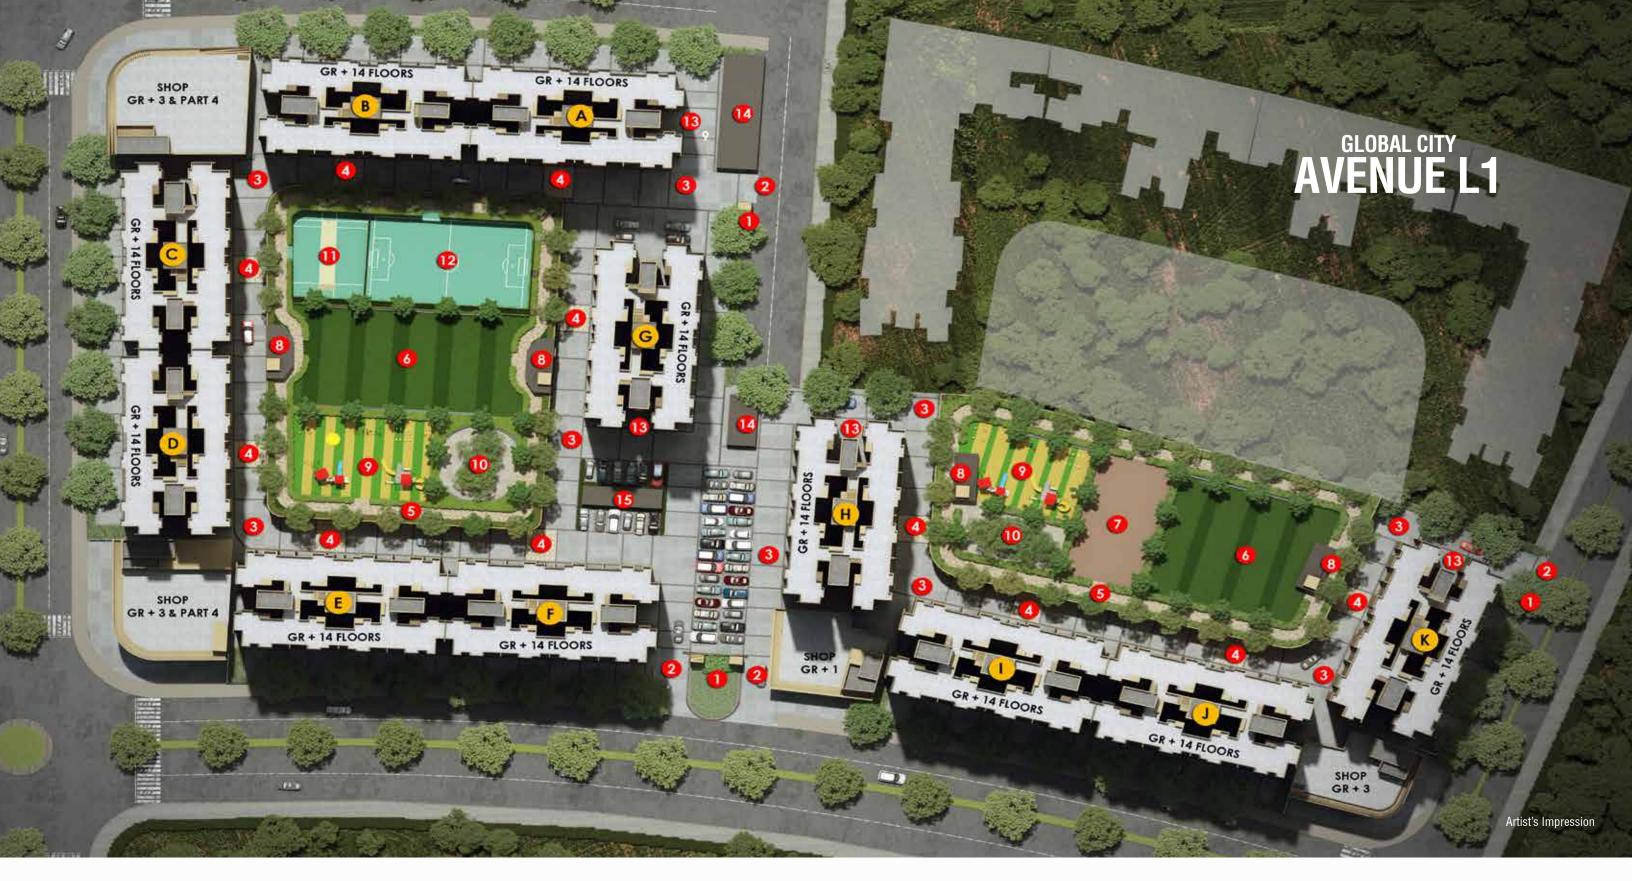

## L1 L2 L4 MASTER LAYOUT

- **1** SECURITY CABIN
- **2** ENTRY/EXIT GATE
- **6M WIDE DRIVEWAY**
- 4 BUILDING ENTRANCE LOBBY
- **6** WALKING/JOGGING TRACK
- **6** MULTIPURPOSE LAWN

- **SKATING AREA**
- **8** CIRCULATION CORE
- O CHILDREN'S PLAY AREA

- **10** SENIOR CITIZENS' ZONE
- **10** BOX CRICKET
- FUTSAL COURT

## **AMENITIES**

- **13** 2-WHEELER OPEN PARKING
- 11 TRANSFORMER
- 15 D.G