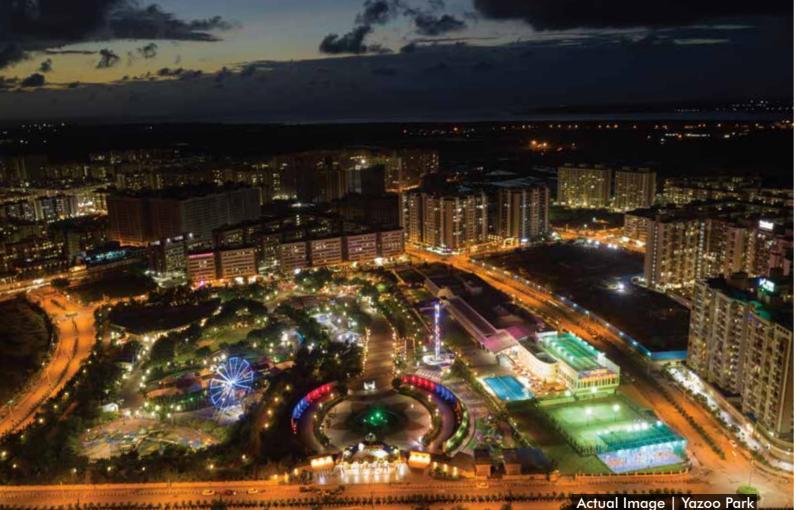

## LOOKS LIKE.

NOTHING CAN BEAT THE THRILL OF HAIR-RAISING RIDES, ROLLER COASTERS AND WATER SLIDES ON A BRIGHT, SUNNY DAY. WITH COLOURFUL RIDES AND LOTS OF GREENERY, YAZOO PARK IS THE PERFECT SETTING TO HAVE SOME FUN FOR BOTH ADULTS AND KIDS.