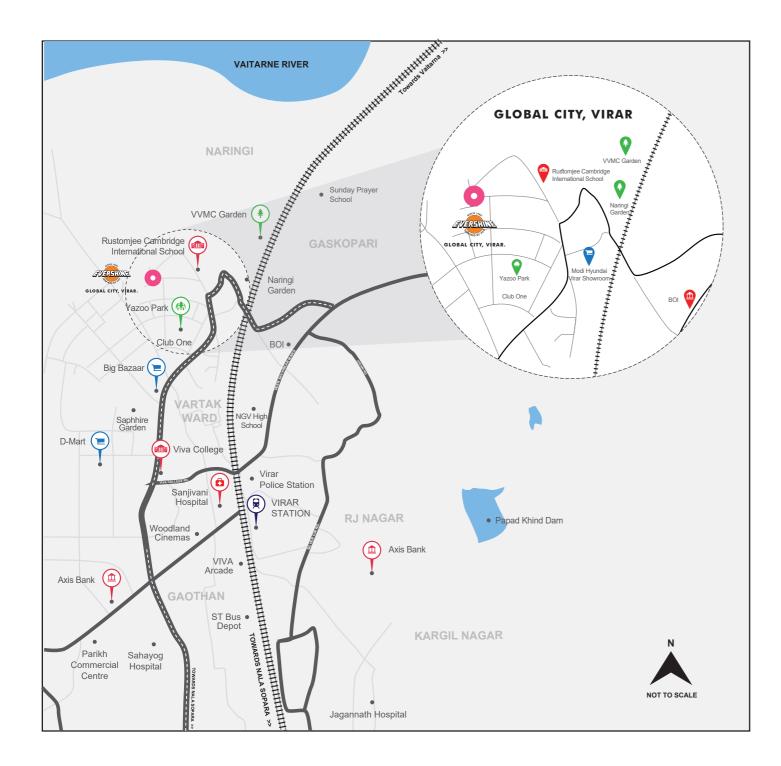

## CONNECTIVITY

## **A PLACE WITH THE BEST DEVELOPING INFRASTRUCTURE.**

#### **MAJOR ROADS:**

- NH8
- Ghodbunder Road
- Malad Mindspace
- Andheri

- Domestic Airport
- International Airport

| 3.8km   12 mins      |
|----------------------|
| 36km   56 mins       |
| 50.3km   1hr 37 mins |
| 56.4km   1hr 56 mins |
| 57km   1hr 58 mins   |
| 57km   1hr 56 mins   |

| SHOPPING:       |                           |                 | STATIONS: |                                    |                      |  |
|-----------------|---------------------------|-----------------|-----------|------------------------------------|----------------------|--|
| •               | Redbricks Business Plaza  | 1.3km   5mins   | •         | Virar Railway Station              | 3.3km   11 mins      |  |
| •               | Magnet Mall               | 1.7km   5mins   | •         | Vasai Road Railway Station         | 14.8km   48 mins     |  |
| ٠               | Global Plaza              | 1.7km   8 mins  | •         | Borivali Station                   | 43.5km   1hr 20 mins |  |
| ٠               | Vijay Sales               | 2.6km   8mins   | •         | Proposed Bullet Train              |                      |  |
| ٠               | Reliance Jio Digital Life | 3km   12mins    |           |                                    |                      |  |
| ٠               | Viva Mall                 | 3.6km   12mins  | SC        | HOOLS:                             |                      |  |
| ٠               | D-Mart                    | 2.6km   9mins   | •         | Rustomjee Cambridge Int. School    | 1km   5mins          |  |
|                 |                           |                 | •         | Expert International High School   | 1.9km   6mins        |  |
| ENTERTAINMENT:  |                           |                 | •         | St. Xavier's High School           | 2.4km   7mins        |  |
| •               | Yazoo Park                | 1.2km   6mins   | •         | National English High School       | 3km   10mins         |  |
| •               | Woodland Cinema           | 3.4km   11mins  | •         | John XXIII High School             | 7.5km   20 mins      |  |
| •               | Rockstar Nova Cinema      | 8.1km   20mins  |           |                                    |                      |  |
| •               | Patil Resort              | 10km   26mins   | нс        | DSPITALS:                          |                      |  |
| ٠               | Arnala Resort             | 10.1km   27mins | •         | Global Hospital                    | 1.2km   3mins        |  |
| •               | Green Hill Resort         | 15km   35mins   | •         | Param Maternity & Nursing Hospital | 1.9km   6mins        |  |
|                 |                           |                 | •         | Mahavir Hospital                   | 2km   6mins          |  |
| BANKS:          |                           |                 | •         | Sanjivani Hospital                 | 2.2km   7mins        |  |
| ٠               | HDFC Bank ATM             | 300m   2mins    | •         | Ashwini Children's Hospital        | 7.5km   24mins       |  |
| ٠               | Andhra Bank               | 1.4km   4mins   |           |                                    |                      |  |
| ٠               | Axis Bank ATM             | 1.4km   7mins   | FA        | ST FOOD RESTAURANT:                |                      |  |
| ٠               | ICICI Bank ATM            | 1.8km   8mins   | •         | Domino's Pizza                     | 2.2km   7mins        |  |
| ٠               | Bank Of India             | 2km  10mins     | •         | McDonald's                         | 1.5km   5mins        |  |
|                 |                           |                 |           |                                    |                      |  |
| ROAD TRANSPORT: |                           |                 |           |                                    |                      |  |
| •               | V.V.M.T. buses            |                 |           |                                    |                      |  |
| •               | Auto Rickshaw             |                 |           |                                    |                      |  |